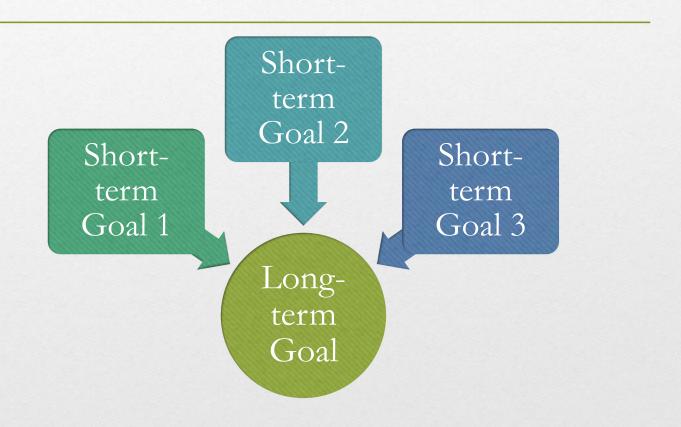

## What's the best strategy for reaching my goals?

Work on short-term goals sequentially