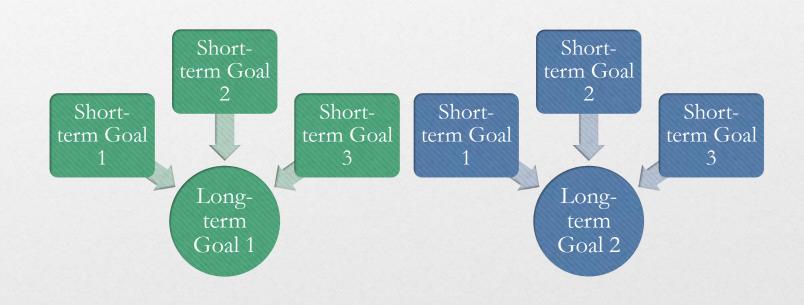

## What's the best strategy for reaching my goals?

Work on short-term goals simultaneously

Short-term Goal 1

Short-term Goal 2

Long-term Goal 1

Short-term Goal 3